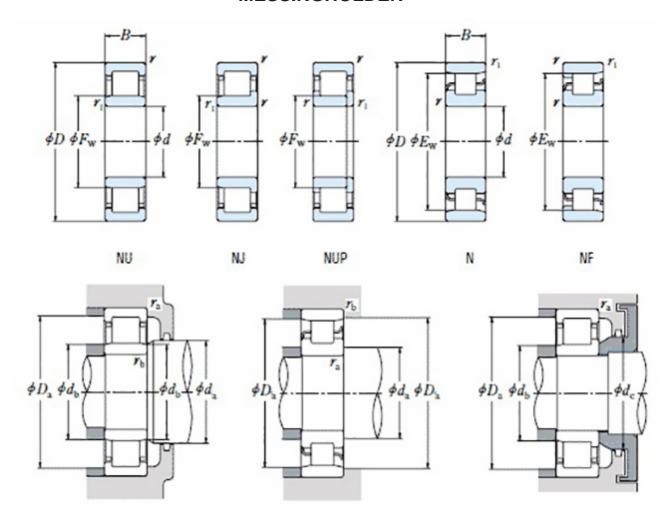

order@nomo.se | +45 44 20 86 00 | https://nomo.dk

## NU 1072 MA C3-TIMKEN CYLINDRISK RULLELEJE ENRADET MED MESSINGHOLDER



High quality cylindrical roller bearing with machined brass cage from the leading manufacturer TIMKEN. Featuring the TIMKEN EMA design. A premium land-riding cage, unique internal geometries, enhanced surface finishes and a compact design. All this adds up to longer life, improved uptime and reduced maintenance costs.

## **Basic dimensions**

| Inner diameter [d] | 360.00 | mm |
|--------------------|--------|----|
| Width [B]          | 82.00  | mm |
| Outer diameter [D] | 540.00 | mm |

## Other data

Clearance C3
Design NU