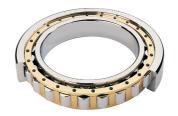

## NU 1072 MA C3-TIMKEN CYLINDRISK RULLELEJE ENRADET MED MESSINGHOLDER

High quality cylindrical roller bearing with machined brass cage from the leading manufacturer TIMKEN. Featuring the TIMKEN EMA design. A premium land-riding cage, unique internal geometries, enhanced surface finishes and a compact design. All this adds up to longer life, improved uptime and reduced maintenance costs.